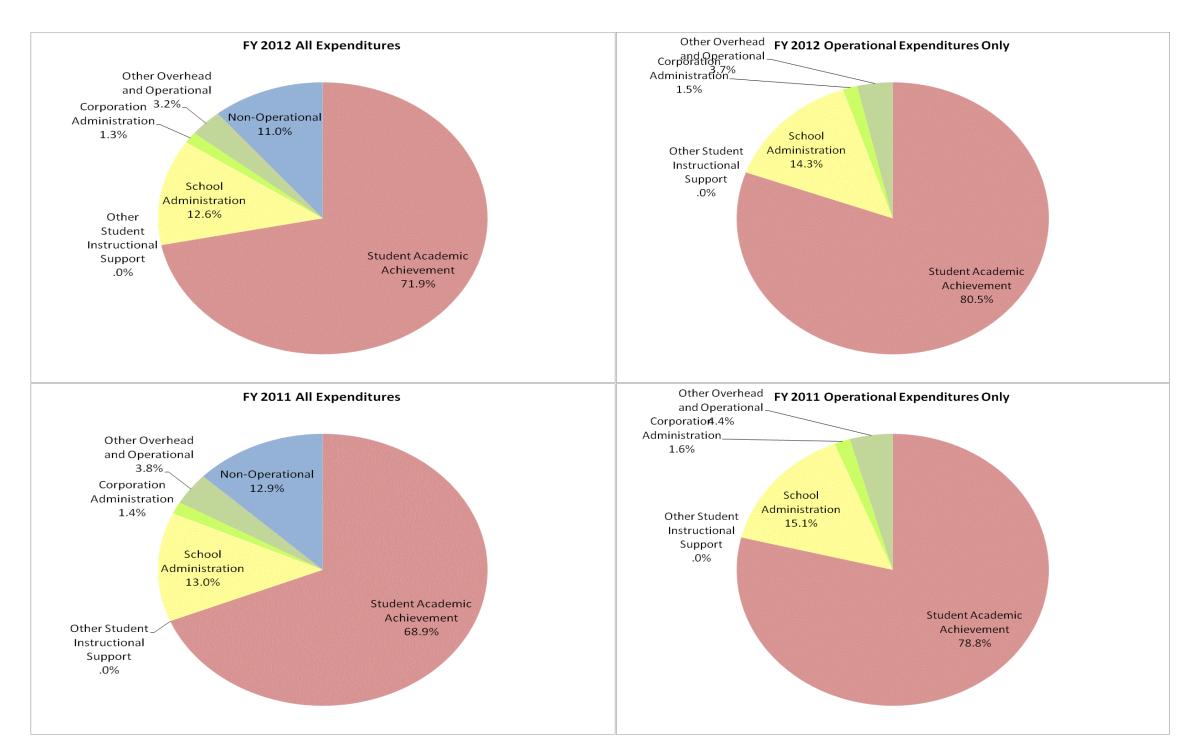

## Signature School Inc (9315)

|                                | FY06 % of Total |       | FY09 % of Total |       | FY11 % of Total |       | FY12 % of Total |       |
|--------------------------------|-----------------|-------|-----------------|-------|-----------------|-------|-----------------|-------|
| Student Instructional Category | FY 2006         | Exp   | FY 2009         | Exp   | FY 2011         | Exp   | FY 2012         | Ехр   |
| Student Academic Achievement   | \$1,314,651     | 74.1% | \$1,475,128     | 67.8% | \$1,695,039     | 68.9% | \$1,826,459     | 71.9% |
| Student Instructional Support  | \$266,764       | 15.0% | \$299,249       | 13.8% | \$319,071       | 13.0% | \$319,978       | 12.6% |
| Overhead and Operational       | \$59,927        | 3.4%  | \$51,170        | 2.4%  | \$128,972       | 5.2%  | \$115,556       | 4.5%  |
| Nonoperational                 | \$133,583       | 7.5%  | \$350,767       | 16.1% | \$318,604       | 12.9% | \$280,016       | 11.0% |
| Grand Total                    | \$1,774,924     |       | \$2,176,314     |       | \$2,461,687     |       | \$2,542,009     |       |

## School Corporation Expenditures by Expenditure Type Biannual Financial Report Data July 2011 - June 2012 Signature School Inc (9315)

| Student Instructional Category      | Account                                                                                                               | FY 2006              | FY 2009                 | FY 2011              | FY 2012                 | Increase from FY 2006 | Increase from FY 2009 | Increase from previous year |
|-------------------------------------|-----------------------------------------------------------------------------------------------------------------------|----------------------|-------------------------|----------------------|-------------------------|-----------------------|-----------------------|-----------------------------|
| Student Academic Achievement        |                                                                                                                       |                      |                         |                      |                         |                       |                       |                             |
|                                     | 11300 Regular Programs; High School                                                                                   | \$943,290            | \$1,405,216             | \$1,596,455          | \$1,701,844             | 80%                   | 21%                   | 7%                          |
|                                     | 11355 Regular Programs; High School; Academic Honors High Ability Student Programs                                    | \$0                  | \$26,320                | \$39,600             | \$49,500                |                       | 88%                   | 25%                         |
|                                     | 15100 Enrichment Programs; Non-Credit                                                                                 | \$845                | \$0                     | \$0                  | \$0                     | -100%                 |                       |                             |
|                                     | 16200 Preventive Remediation                                                                                          | \$328<br>\$507       | <b>\$0</b>              | <b>\$0</b>           | <b>\$0</b>              | -100%                 |                       |                             |
|                                     | 22120 Improvement of Instruction; Instruction and Curriculum Development                                              | \$587<br>\$37,403    | \$0<br>\$4.4.708        | \$0<br>\$12.460      | \$0<br>\$24.633         | -100%                 | 470/                  | 700/                        |
|                                     | 22130 Improvement of Instruction; Instructional Staff Training 22360 Instruction, Related Technology; Network Support | \$27,193<br>\$18,921 | \$14,708<br>\$28,884    | \$12,169<br>\$45,065 | \$21,623<br>\$53,492    | -20%<br>183%          | 47%<br>85%            | 78%<br>19%                  |
|                                     | 22900 Other Support Service, Instructional Staff                                                                      | \$10,921             | \$20,004                | \$1,750              | \$33,4 <u>92</u><br>\$0 | 105 /0                | 05 /0                 | -100%                       |
|                                     | 26497 2007 Account Code - Teachers Retirement Fund                                                                    | \$67,99 <b>5</b>     | <b>\$0</b>              | \$0                  | \$0                     |                       |                       | -10070                      |
| Student Academic Achievement Total  | 2010 2007 Addodant Godd Toddhold Rotholloni Falla                                                                     | \$1,059,159          | \$1,475,128             | \$1,695,039          | \$1,826,459             | 72%                   | 24%                   | 8%                          |
|                                     |                                                                                                                       |                      |                         |                      |                         |                       |                       |                             |
| Student Instructional Support       | 24100 Office of The Principal                                                                                         | \$158,750            | \$208,984               | \$221,573            | \$220,762               | 39%                   | 6%                    | 0%                          |
|                                     | 24900 Other Support Services, School Administration                                                                   | \$52,291             | \$90,265                | \$97,498             | \$99,217                | 90%                   | 10%                   | 2%                          |
| Student Instructional Support Total | 24300 Other Support Services, Scrisor Administration                                                                  | \$211,040            | \$299,249               | \$319,071            | \$319,978               | 52%                   | 7%                    | 0%                          |
|                                     |                                                                                                                       |                      |                         | ·                    |                         |                       |                       |                             |
| Overhead and Operational            | 00450 Bear Lef 5 leasting Level Ormine                                                                                | ***                  | <b>*</b> 40 <b>5</b> 00 | <b>#5.000</b>        | <b>*</b> 040            |                       | 220/                  | 050/                        |
|                                     | 23150 Board of Education; Legal Services                                                                              | \$0<br>\$422         | \$12,500                | \$5,260              | \$240                   | -100%                 | -98%                  | -95%                        |
|                                     | 23160 Board of Education; Promotion Expenses 25150 Fiscal Services; Payroll Services                                  | \$422<br>\$5,453     | \$0<br>\$4,975          | \$0<br>\$5,429       | \$0<br>\$3,924          | -100%<br>-28%         | -21%                  | -28%                        |
|                                     | 25160 Fiscal Services; Financial Accounting                                                                           | \$5,453<br>\$22,753  | \$23,696                | \$22,164             | \$3,924<br>\$26,568     | 17%                   | 12%                   | 20%                         |
|                                     | 25191 Other Fiscal Services; Refund of Revenue                                                                        | \$319                | \$0                     | \$0                  | \$0                     | -100%                 | 1270                  | 2070                        |
|                                     | 25195 Other Fiscal Services; Bank Account Service Charge                                                              | \$389                | \$1,452                 | \$1,774              | \$2,533                 | > 500%                | 74%                   | 43%                         |
|                                     | 25199 Other Fiscal Services; Other                                                                                    | \$2,263              | \$2,412                 | \$236                | \$411                   | -82%                  | -83%                  | 74%                         |
|                                     | 26200 Operation and Maintenance of Plant Services; Maintenance of Buildings                                           | \$2,053              | \$5,346                 | \$93,709             | \$79,467                | > 500%                | > 500%                | -15%                        |
|                                     | 26400 Operation and Maintenance of Plant Services; Maintenance of Equipment                                           | \$41                 | <b>\$0</b>              | <b>\$0</b>           | \$0                     | -100%                 |                       |                             |
|                                     | 26499 2007 Account Code - Other                                                                                       | \$19,667             | \$0                     | \$0                  | \$0                     |                       |                       |                             |
|                                     | 26600 Operation and Maintenance of Plant Services; Security Services                                                  | <b>\$0</b>           | \$0                     | <b>\$0</b>           | \$1,020                 |                       |                       |                             |
|                                     | 26700 Operation and Maintenance of Plant Services; Insurance                                                          | \$6,568              | \$788                   | \$400                | \$1,394                 | -79%                  | 77%                   | 249%                        |
| Overhead and Operational Total      |                                                                                                                       | \$59,927             | \$51,170                | \$128,972            | \$115,556               | 93%                   | 126%                  | -10%                        |
| Nonoperational                      |                                                                                                                       |                      |                         |                      |                         |                       |                       |                             |
|                                     | 45100 Building Acquisition, Construction and Improvements                                                             | \$0                  | \$0                     | \$40,174             | \$0                     |                       |                       | -100%                       |
|                                     | 45500 Facilities Acquisition and Construction; Rent of Buildings, Facilities, and Equipment                           | \$121,100            | \$309,339               | \$245,517            | \$247,288               | 104%                  | -20%                  | 1%                          |
|                                     | 46000 Facilities Acquisition and Construction; Purchase of Moveable Equipment                                         | \$12,483             | \$32,479                | \$32,788             | \$30,728                | 146%                  | -5%                   | -6%                         |
|                                     | 54200 Common School Fund; Principal                                                                                   | \$0                  | \$5,117                 | \$0                  | \$0                     |                       | -100%                 |                             |
|                                     | 54250 Common School Fund; Interest                                                                                    | <b>\$0</b>           | \$3,331                 | <b>\$0</b>           | \$0                     |                       | -100%                 |                             |
|                                     | 60700 Nonprogramed Charges; Scholarships                                                                              | \$0                  | \$500                   | \$125                | \$2,000                 |                       | 300%                  | > 500%                      |
| Nonoperational Total                |                                                                                                                       | \$133,583            | \$350,767               | \$318,604            | \$280,016               | 110%                  | -20%                  | -12%                        |
| Prorated By Fund                    |                                                                                                                       |                      |                         |                      |                         |                       |                       |                             |
|                                     | 26491 2007 Account Code - PERF                                                                                        | \$5,873              | \$0                     | <b>\$0</b>           | \$0                     |                       |                       |                             |
|                                     | 26492 2007 Account Code - Social Security                                                                             | \$80,014             | \$0                     | \$0                  | \$0                     |                       |                       |                             |
|                                     | 26494 2007 Account Code - Group Insurance                                                                             | \$219,670            | \$0                     | \$0                  | \$0                     |                       |                       |                             |
|                                     | 26496 2007 Account Code - Unemployment Compensation                                                                   | \$5,659              | \$0                     | \$0                  | \$0                     |                       |                       |                             |
| Prorated By Fund Total              |                                                                                                                       | \$311,215            | \$0                     | \$0                  | \$0                     |                       |                       |                             |
|                                     |                                                                                                                       |                      |                         |                      |                         |                       |                       |                             |