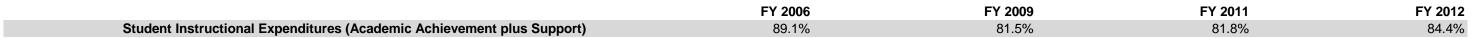

## Signature School Inc (9315)

|                                | FY06 % of Total |       | FY09 % of Total |       | FY11 % of Total |       | FY12 % of Total |       |
|--------------------------------|-----------------|-------|-----------------|-------|-----------------|-------|-----------------|-------|
| Student Instructional Category | FY 2006         | Exp   | FY 2009         | Exp   | FY 2011         | Exp   | FY 2012         | Ехр   |
| Student Academic Achievement   | \$1,314,651     | 74.1% | \$1,475,128     | 67.8% | \$1,695,039     | 68.9% | \$1,826,459     | 71.9% |
| Student Instructional Support  | \$266,764       | 15.0% | \$299,249       | 13.8% | \$319,071       | 13.0% | \$319,978       | 12.6% |
| Overhead and Operational       | \$59,927        | 3.4%  | \$51,170        | 2.4%  | \$128,972       | 5.2%  | \$115,556       | 4.5%  |
| Nonoperational                 | \$133,583       | 7.5%  | \$350,767       | 16.1% | \$318,604       | 12.9% | \$280,016       | 11.0% |
| Grand Total                    | \$1,774,924     |       | \$2,176,314     |       | \$2,461,687     |       | \$2,542,009     |       |